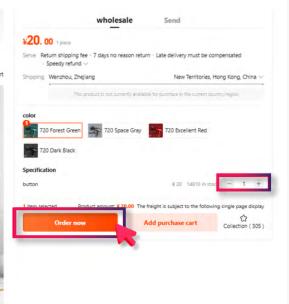

### The process

Visit global.1688.com and log in with 1688.com details

- Only suppliers that accept foreign orders will be listed
- Lower MOQs and trending global products available
- Easier communication and tailored shipping options

### 3 Use pre-existing filters to refine your search