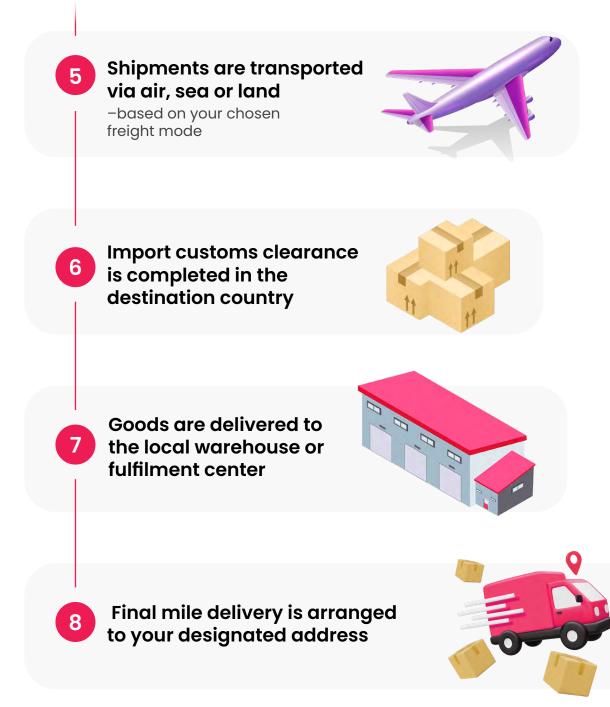

# Sourcing products and finding suppliers

З.

C

<u>ITPT</u>

With 16 major industries and thousands of categories, sourcing on 1688.com delivers wide-ranging choice and a simple buying process: