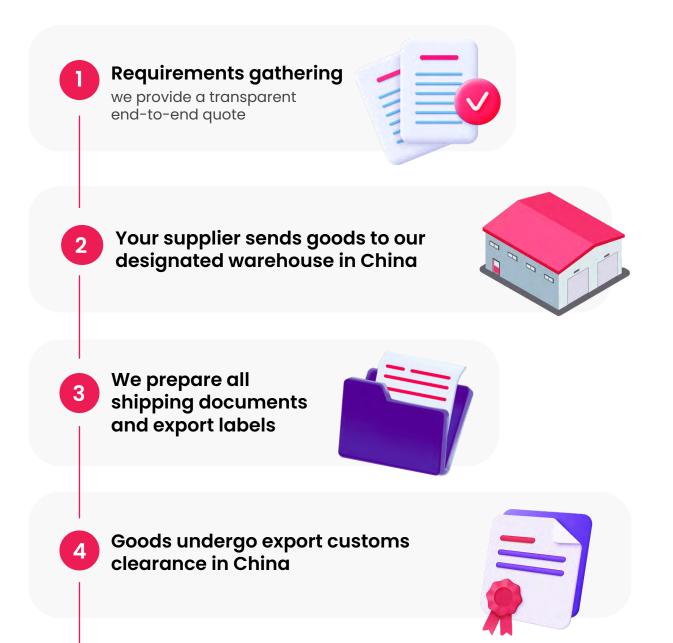

# Sourcing products and finding suppliers

З.

C

<u>ITPT</u>

With 16 major industries and thousands of categories, sourcing on 1688.com delivers wide-ranging choice and a simple buying process: