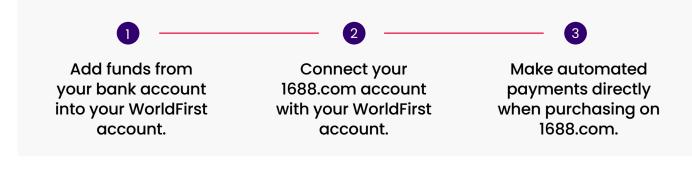

## How to link and pay via WorldFirst

### Step-by-step process:

| VorldFirst |                                                                                                                    |                                                        |                                                                                 |
|------------|--------------------------------------------------------------------------------------------------------------------|--------------------------------------------------------|---------------------------------------------------------------------------------|
|            |                                                                                                                    |                                                        |                                                                                 |
|            | Select country                                                                                                     |                                                        |                                                                                 |
|            |                                                                                                                    |                                                        |                                                                                 |
|            | Where is your business based?                                                                                      | Welcome to WorldFirst                                  |                                                                                 |
|            | Select the country where your business is registered - or the main<br>country where you operate if not registered. | Let's create your account                              |                                                                                 |
|            | Country                                                                                                            | Contact name<br>Let us know what to call you if we     | contact you                                                                     |
|            | Please select your country or region                                                                               | First Name                                             | Last Name                                                                       |
|            |                                                                                                                    |                                                        |                                                                                 |
|            | Go to                                                                                                              | Email & Password<br>Please enter your email address ar | d croate a password                                                             |
|            |                                                                                                                    | Email                                                  | Mobile                                                                          |
|            |                                                                                                                    | Email                                                  |                                                                                 |
|            |                                                                                                                    | Pean tors put and attent                               | Senid cod                                                                       |
|            |                                                                                                                    | Enter verification code                                |                                                                                 |
|            |                                                                                                                    |                                                        |                                                                                 |
|            |                                                                                                                    | Create your World Account login passw                  | ord                                                                             |
|            |                                                                                                                    | Enter & pannentd                                       | 8                                                                               |
|            |                                                                                                                    | Invitation code (optional)                             |                                                                                 |
|            |                                                                                                                    |                                                        |                                                                                 |
|            |                                                                                                                    | I want to receive market insights,                     | updates and offers.                                                             |
|            |                                                                                                                    |                                                        | to our Terms And Conditions, Privacy<br>are a director or owner of the business |
|            |                                                                                                                    | Puncy, rou also committe and you                       | are a director of owner or the bosiness                                         |

2 Go to Payments > World Pay in your WorldFirst online portal WorldFirst 10 10 11 A Home WorldFirst | Your First Choice For Payments into ( Collections Payments Payee O Payments Add a new payee (e) Pay Send money to 3rd party payees or your own bank account World Card View all payees WorldTrade (e) Pay CNY to China Send CNY to your suppliers in China A Payees 图 Account staten Additional payment services Q Approvals World Pay (跨境宝) e World Pay (跨现主) Make payments for your 1688 and TaoWorld orders via World Pay (跨現主) Currency exchange Convert between your WorldFirst currency accounts Spot Lock the exchange rate within 2 days to avoid exchange rate risk O Automatic transfers Create an automatic recurring transfer rule Transaction management
 View and manage your trades and pending payments

3 Select 'View details and sign up for 1688.com'

| Payments and FX > World Pay (時間生)                                                                                                                                                               |                                                                                                                                                                                                                            |
|-------------------------------------------------------------------------------------------------------------------------------------------------------------------------------------------------|----------------------------------------------------------------------------------------------------------------------------------------------------------------------------------------------------------------------------|
| Buy quality goods from<br>China with WorldFirst<br>directly in your local<br>currencies<br>• The service is available for 1688 and TaoWorld orders<br>• No limit on how much you pay            | 1688 Cashler<br>Tao World 用線供給平台                                                                                                                                                                                           |
| <ul> <li>Convert your currencies to CNH for better exchange<br/>rate</li> </ul>                                                                                                                 |                                                                                                                                                                                                                            |
| 1688                                                                                                                                                                                            | TaoWorld                                                                                                                                                                                                                   |
| 1688.com is a safe and accessible wholesale marketplace,<br>providing cross-border sellers with extensive business<br>opportunities and global buyers with quality products at lower<br>prices. | Part of the Alibaba Group, 1688.com is a prominent wholesale<br>platform serving cross-border sellers based on its smart suppl<br>chain. The platform connects with APIs to ensure data complia<br>and payment efficiency. |
| View details and sign up                                                                                                                                                                        | View details and sign up                                                                                                                                                                                                   |