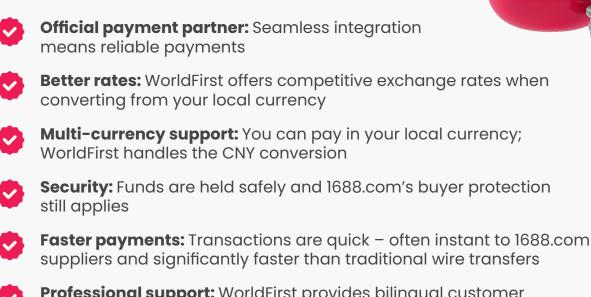

# Why use WorldFirst for 1688.com payments?

## Major advantages:

**Professional support:** WorldFirst provides bilingual customer support for payment issues