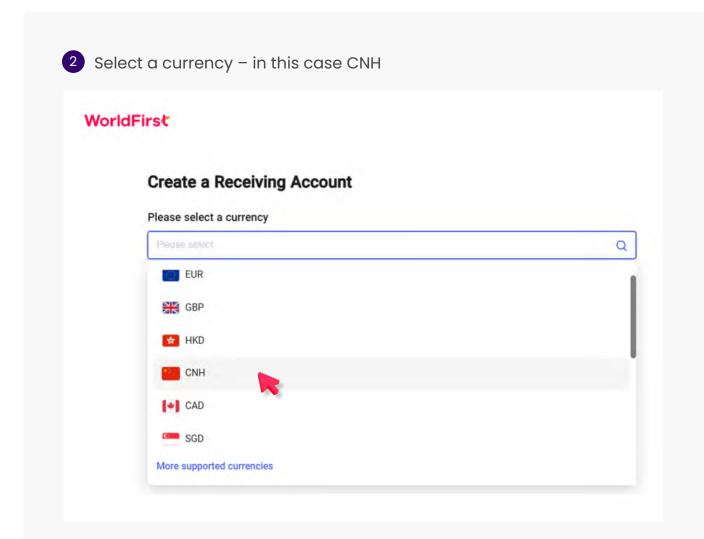

3 Give your receiving account a name to help you identify it

#### WorldFirst

| CNH V                                                                                                 |                                                                    |                                                                       |                                           |
|-------------------------------------------------------------------------------------------------------|--------------------------------------------------------------------|-----------------------------------------------------------------------|-------------------------------------------|
| Please select your preferred account type Single-currency Bank location: Hong Kong, China             | View differences of account types > Multi-surrency                 | CNH account<br>Account number<br>**** ******* **<br>Bank location     | Bank name                                 |
| <ul> <li>Payer pays locally, faster arrival of funds</li> <li>No intermediate bank charges</li> </ul> | Supports receiving 10 major currencies     Sverige funds worldwide | Hong Kong, China                                                      | JP Morgan Chase Bank                      |
|                                                                                                       |                                                                    | Supported receiving currency                                          |                                           |
| Sive your new Receiving Account a 'nickname'                                                          |                                                                    | Only CNH can be collected, funds in other currencies will be returned |                                           |
| My 1688 top-up account                                                                                |                                                                    | <ul> <li>Only Hong Kong, China JP Morgan</li> </ul>                   | n Chase Bank account(s) can be opened nov |
| This is to help you manage multiple receiving accounts, you can ec                                    | it it on the Account Details page                                  | Supported collection methods                                          |                                           |
| Confirm Cancel                                                                                        |                                                                    | Inside Hong Kong(China), takes 0-1 days                               |                                           |
|                                                                                                       |                                                                    | Domestic GIRO/ACH Transfer                                            |                                           |
|                                                                                                       |                                                                    |                                                                       |                                           |