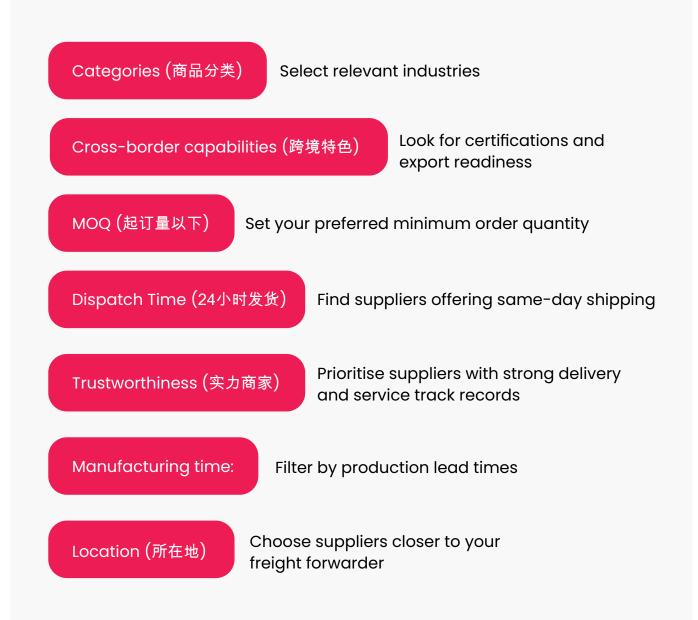

-ranging choice and a simple buying process:

### The process

Visit global.1688.com and log in with 1688.com details

- Only suppliers that accept foreign orders will be listed
- Lower MOQs and trending global products available
- Easier communication and tailored shipping options





### 3 Use pre-existing filters to refine your search



## Using a sourcing agent (optional)

If you're unfamiliar with cross-border trade or face language barriers, you can hire a 1688.com sourcing agent.

### Agents help with:



## Example of a popular agent:



**Leeline Sourcing** – Offers inspections, factory audits, shipping assistance and Amazon FBA prep.

**Commission charge:** Typically 1–3% of order value

# Selecting a reliable supplier

### When browsing 1688.com suppliers, use these filters:



# How to verify supplier reliability



## Check the supplier's store page for:

- Number of years operating on 1688.com
- Response rate and return rate
- Buyer ratings and reviews
- Buyer protection offers
- Transaction history (compare with industry averages)

## տ տ տ տ տ տ տ տ տ տ տ տ տ տ տ



## Sourcing Checklist

- Conduct product research/ determine which products are best sourced from China
- Select a sourcing platform
- Decide whether to source directly from a supplier or use a sourcing agent
- $\Box$
- Select a reliable supplier
- Verify supplier reliability

### Tips

- Order a sample before making a large order.
- Confirm all details (price, material, MOQ, shipping) in writing
- Save chat logs as proof for any disputes later
- Use the Google Translate extension for quick tra