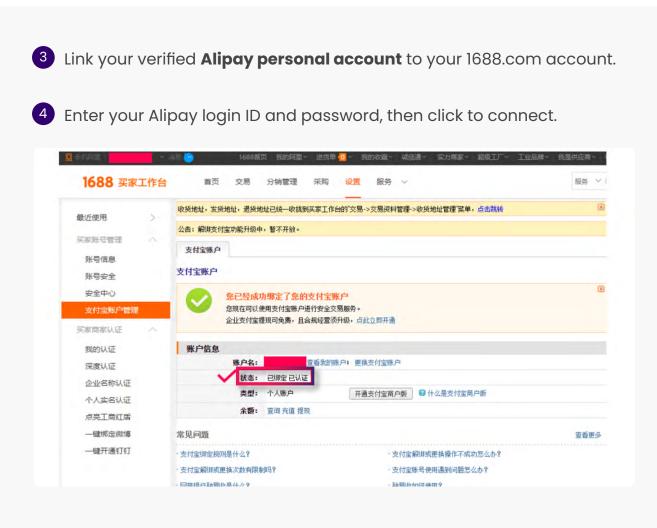

### Steps

1 Click on your account name → 账户管理 (Account Management).

2 Under 我的认证 (My Verification), select 我要认证 (I Want to Verify) under 个人认证 (Personal Verification).

|                  | 公告: 解绑支付宝功能升级 | 中,暂不开放。                       |              |                |     |
|------------------|---------------|-------------------------------|--------------|----------------|-----|
| 买家账号管理 ^<br>账号信息 | 支付宝账户         |                               |              |                |     |
| 账号安全<br>安全中心     |               | 想的支付宝账户 您现在可<br>且合规经营须升级,点此立即 |              | 全交易服务。         |     |
| 支付宝账户管理          | 账户信息          |                               |              |                |     |
| 买家商家认证 ^         | 账户名:          | 查看我的账户; 更 2 付宝                | 账户           |                |     |
| 我的认证             | 状态:           |                               | 去认证          |                |     |
| 深度认证             | 类型:           | 个人账户                          | - URINA REAL | 什么是支付宝商户版      |     |
| 企业名称认证           | 余额:           | 查询                            |              |                |     |
| 个人实名认证           | 常见问题          |                               |              |                | 查看更 |
|                  | ·支付宝绑定规则是什么?  |                               | • 支付宝        | 解绑或更换操作不成功怎么办? |     |
| 一键绑定微博           | ·支付宝解绑或更换次数有限 | 制吗?                           | - 支付宝        | 账号使用遇到问题怎么办?   |     |
| 一键开通钉钉           | · 网商银行融易收是什么? |                               | - 融易收        | 如何使用?          |     |