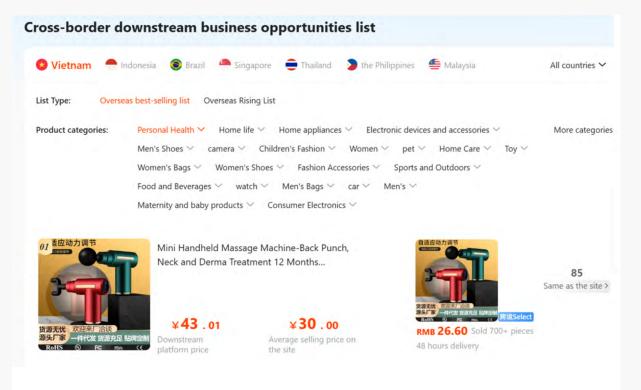

# Sourcing products and finding suppliers

З.

C

<u>ITPT</u>

With 16 major industries and thousands of categories, sourcing on 1688.com delivers wide-ranging choice and a simple buying process:

### The process

Visit global.1688.com and log in with 1688.com details

- Only suppliers that accept foreign orders will be listed
- Lower MOQs and trending global products available
- Easier communication and tailored shipping options

### 3 Use pre-existing filters to refine your search