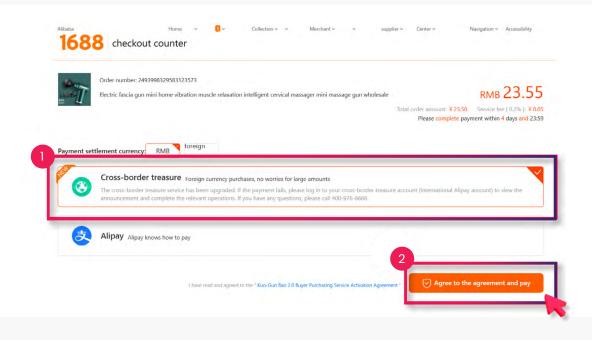

### In summary:

When you're ready to check out on 1688. com, select WorldFirst as the payment option. WorldFirst will auto-convert your funds to CNY (Chinese yuan) at competitive rates and send the payment directly to the supplier through 1688.com's escrow system – with the same protection as Alipay.

## Example: Making a payment on 1688.com

 Yiwu Qiushang E-commerce Co.... V
 Otocus on
 Ocustomer service first reference first r

Electric fascia gun mini home vibration muscle relaxation intelligent cervical massager mini massage gun wholesale