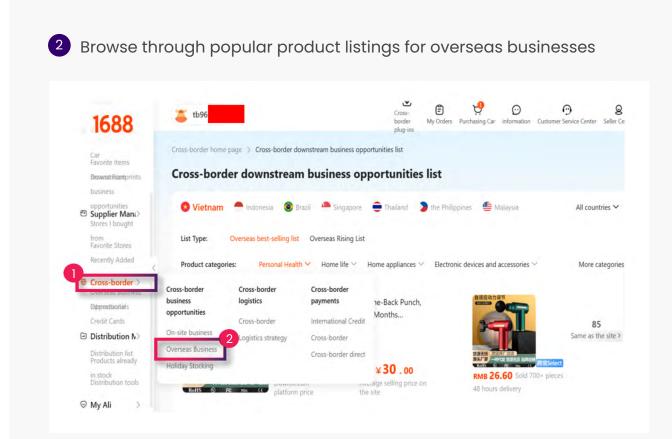

# Sourcing products and finding suppliers

З.

C

<u>ITPT</u>

With 16 major industries and thousands of categories, sourcing on 1688.com delivers wide-ranging choice and a simple buying process:

### The process

Visit global.1688.com and log in with 1688.com details

- Only suppliers that accept foreign orders will be listed
- Lower MOQs and trending global products available
- Easier communication and tailored shipping options

### 3 Use pre-existing filters to refine your search